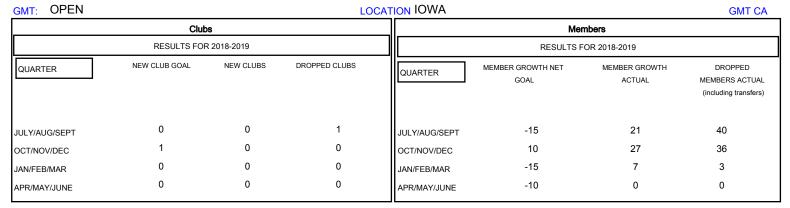

## District 9 MC

Results as of: 01/31/2019

| DROPPED CLUBS: 1  DROPPED MEMBERS |    | 21 CLUBS OF 45 ADDED 1 OR MORE<br>NEW MEMBERS | GENDER DISTRIBUTION  MALE 773 (77.30%)  FEMALE 227 (22.70%)  Women Percentage Fiscal Year Goal: 23% |     |
|-----------------------------------|----|-----------------------------------------------|-----------------------------------------------------------------------------------------------------|-----|
| DECEASED                          | 12 | CLICK HERE FOR CUMULATIVE  MEMBERSHIP DATA    | TOTAL FAMILY UNIT MEMBERS                                                                           | 233 |
| CLUB CANCELLED                    | 15 |                                               | FAMILY MEMBERS PAYING HALF                                                                          | 119 |
| OTHER                             | 52 |                                               | DUES                                                                                                |     |
| TOTAL                             | 79 |                                               |                                                                                                     |     |