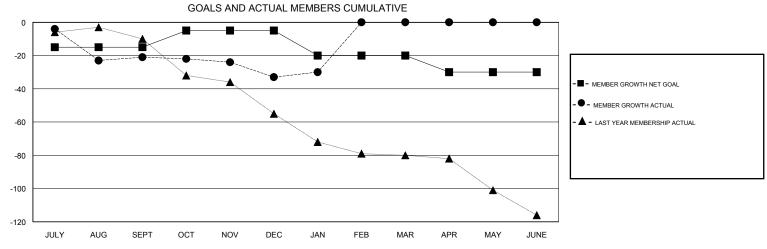

## District 9 MC

Results as of: 01/31/2019

| DROPPED CLUBS: 1  DROPPED MEMBERS |    | 21 CLUBS OF 45 ADDED 1 OR MORE<br>NEW MEMBERS | GENDER DISTRIBUTION  MALE 773 (77.30%)  FEMALE 227 (22.70%)  Women Percentage Fiscal Year Goal: 23% |     |
|-----------------------------------|----|-----------------------------------------------|-----------------------------------------------------------------------------------------------------|-----|
| DECEASED                          | 12 | CLICK HERE FOR CUMULATIVE  MEMBERSHIP DATA    | TOTAL FAMILY UNIT MEMBERS                                                                           | 233 |
| CLUB CANCELLED                    | 15 |                                               | FAMILY MEMBERS PAYING HALF                                                                          | 119 |
| OTHER                             | 52 |                                               | DUES                                                                                                |     |
| TOTAL                             | 79 |                                               |                                                                                                     |     |